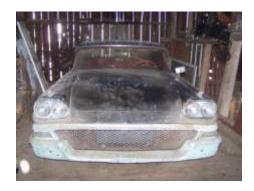

# 6051 Limeville Road, Parkesburg, PA 19365

**DIR:** From Rt. 30 & Rt. 41 at Gap, take Rt. 30 east approx. 2 miles to County Line Rd., turn left to Limeville Rd., turn right to Auction.

1958 Ford Fairlane 500 non-restored Condition, Automatic, 79,310 miles Vin: H8CV142538