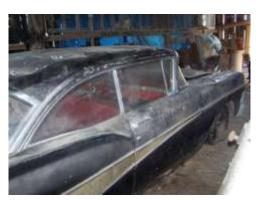

# 6051 Limeville Road, Parkesburg, PA 19365

**DIR:** From Rt. 30 & Rt. 41 at Gap, take Rt. 30 east approx. 2 miles to County Line Rd., turn left to Limeville Rd., turn right to Auction.

1958 Ford Fairlane 500 non-restored Condition, Automatic, 79,310 miles Vin: H8CV142538