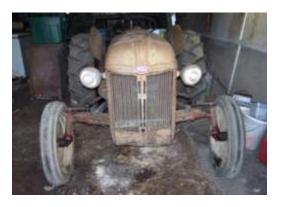

# SHORT NOTICE PUBLIC AUCTION

# Wednesday, December 16, 2015 - 10:00 am

1958 Ford Fairlane 500, Antiques, Glassware, Collectables, Farm Tools & Implements & HH Goods.

# 6051 Limeville Road, Parkesburg, PA 19365

**DIR:** From Rt. 30 & Rt. 41 at Gap, take Rt. 30 east approx. 2 miles to County Line Rd., turn left to Limeville Rd., turn right to Auction.



1958 Ford Fairlane 500 non-restored Condition, Automatic, 79,310 miles Vin: H8CV142538



1949 8 H Tractor with 5' Bush Hog and Harrow

## **★FARM TOOLS, HANDTOOLS & IMPLEMENTS ★**

3 PT. Blade, Spring Tooth Harrow, 2 Hole corn sheller, Tobacco Press, Single bottom plow, Harrow, push harrows, horse harness, single tree, bag wagon, wheelbarrow, deer horns, tree stands, Fishing Poles, Dog pen, 2160 wire feed Welder, Acet. Torch on cart, 5hp snow blower, Generator, Radial Arm Saw, Asst. Hand Tools, and more.

### **★ANTIQUES & HOUSEHOLD GOODS ★**

Sleds, Tricycle, lanterns, milk box, treadle sewing machine, books, puzzles, washboard, old Uncle Pete bread tray, ceramic kiln, bottles, Asst. dishes, asst. household goods and more to unpack

No buyer's premium. Cash & PA Checks only. NO debit or credit cards FOR: Craig & Glenda Souders



Barr/Davis Auctioneers, LLC P.O. Box 7, Gap