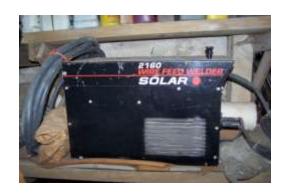

## **★FARM TOOLS, HANDTOOLS & IMPLEMENTS ★**

3 PT. Blade, Spring Tooth Harrow, 2 Hole corn sheller, Tobacco Press, Single bottom plow, Harrow, push harrows, horse harness, single tree, bag wagon, wheelbarrow, deer horns, tree stands, Fishing Poles, Dog pen, 2160 wire feed Welder, Acet. Torch on cart, 5hp snow blower, Generator, Radial Arm Saw, Asst. Hand Tools, and more.