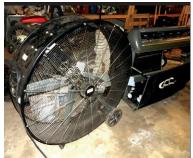

## BRADLEY'S AUCTION PUBLIC AUCTION

208 JACKSON ST., ROANOKE RAPIDS, 27870 SATURDAY, JANUARY 18th @10:00

Items to Include: 2 Gas Powered Tamps, Craftsman Chain Saw, Safety Harness, 2 Gas Powered Air Compressors, Job Box, Ladders, Metal Shelves, Assorted Long Handle Tools, 8500 Watt Generator, Floor Gun, Makita Chop Saw, Pancake Air Compressor, Nail Guns, Hechinger Blower, Appliance Cart, Hand Cart, Upright Air Compressor, Power Level, Handi 3 Wheel Scooter, Scaffolding, DeWalt Mito Saw, DeWalt Blower Heater, DeWalt Table Saw, Pressure Washer, Assorted Tires & Wheels, Shop Fan, Building Material to Include: Shingles, Molding, Vinyl Siding, Cabinets, Sinks, Assortment of New Lights, Tile, Doors, New Windows, 2 New Patio Doors, Aluminum Brake, Tint Tek 20/20 Cloud, 2 New Winchester Safes, Approx 6ft Vintage 7-Up Drink Box, Washer & Dryer and Push Mower, Plus Much More....