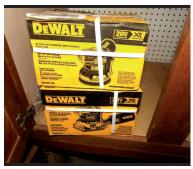

## BRADLEY'S AUCTION PUBLIC AUCTION

208 JACKSON ST., ROANOKE RAPIDS, 27870 SATURDAY, JANUARY 18th @10:00

Items to Include: 2 Gas Powered Tamps, Craftsman Chain Saw, Safety Harness, 2 Gas Powered Air Compressors, Job Box, Ladders, Metal Shelves, Assorted Long Handle Tools, 8500 Watt Generator, Floor Gun, Makita Chop Saw, Pancake Air Compressor, Nail Guns, Hechinger Blower, Appliance Cart, Hand Cart, Upright Air Compressor, Power Level, Handi 3 Wheel Scooter, Scaffolding, DeWalt Mito Saw, DeWalt Blower Heater, DeWalt Table Saw, Pressure Washer, Assorted Tires & Wheels, Shop Fan, Building Material to Include: Shingles, Molding, Vinyl Siding, Cabinets, Sinks, Assortment of New Lights, Tile, Doors, New Windows, 2 New Patio Doors, Aluminum Brake, Tint Tek 20/20 Cloud, 2 New Winchester Safes, Approx 6ft Vintage 7-Up Drink Box, Washer & Dryer and Push Mower, Plus Much More....