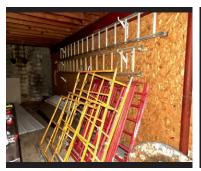

## BRADLEY'S AUCTION PUBLIC AUCTION

208 JACKSON ST., ROANOKE RAPIDS, 27870 SATURDAY, JANUARY 18th @10:00

Items to Include: 2 Gas Powered Tamps, Craftsman Chain Saw, Safety Harness, 2 Gas Powered Air Compressors, Job Box, Ladders, Metal Shelves, Assorted Long Handle Tools, 8500 Watt Generator, Floor Gun, Makita Chop Saw, Pancake Air Compressor, Nail Guns, Hechinger Blower, Appliance Cart, Hand Cart, Upright Air Compressor, Power Level, Handi 3 Wheel Scooter, Scaffolding, DeWalt Mito Saw, DeWalt Blower Heater, DeWalt Table Saw, Pressure Washer, Assorted Tires & Wheels, Shop Fan, Building Material to Include: Shingles, Molding, Vinyl Siding, Cabinets, Sinks, Assortment of New Lights, Tile, Doors, New Windows, 2 New Patio Doors, Aluminum Brake, Tint Tek 20/20 Cloud, 2 New Winchester Safes, Approx 6ft Vintage 7-Up Drink Box, Washer & Dryer and Push Mower, Plus Much More....