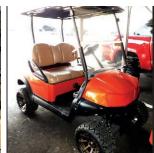

## BRADLEY'S AUCTION PUBLIC AUCTION

208 JACKSON ST., ROANOKE RAPIDS, 27870 SATURDAY, JANUARY 18th @10:00

Items to Include: 2 Gas Powered Tamps, Craftsman Chain Saw, Safety Harness, 2 Gas Powered Air Compressors, Job Box, Ladders, Metal Shelves, Assorted Long Handle Tools, 8500 Watt Generator, Floor Gun, Makita Chop Saw, Pancake Air Compressor, Nail Guns, Hechinger Blower, Appliance Cart, Hand Cart, Upright Air Compressor, Power Level, Handi 3 Wheel Scooter, Scaffolding, DeWalt Mito Saw, DeWalt Blower Heater, DeWalt Table Saw, Pressure Washer, Assorted Tires & Wheels, Shop Fan, Building Material to Include: Shingles, Molding, Vinyl Siding, Cabinets, Sinks, Assortment of New Lights, Tile, Doors, New Windows, 2 New Patio Doors, Aluminum Brake, Tint Tek 20/20 Cloud, 2 New Winchester Safes, Approx 6ft Vintage 7-Up Drink Box, Washer & Dryer and Push Mower, Plus Much More....