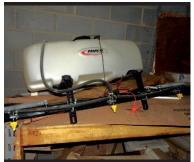

## BRADLEY'S AUCTION PUBLIC AUCTION

208 JACKSON ST., ROANOKE RAPIDS, 27870 SATURDAY, JANUARY 18th @10:00

Items to Include: 2 Gas Powered Tamps, Craftsman Chain Saw, Safety Harness, 2 Gas Powered Air Compressors, Job Box, Ladders, Metal Shelves, Assorted Long Handle Tools, 8500 Watt Generator, Floor Gun, Makita Chop Saw, Pancake Air Compressor, Nail Guns, Hechinger Blower, Appliance Cart, Hand Cart, Upright Air Compressor, Power Level, Handi 3 Wheel Scooter, Scaffolding, DeWalt Mito Saw, DeWalt Blower Heater, DeWalt Table Saw, Pressure Washer, Assorted Tires & Wheels, Shop Fan, Building Material to Include: Shingles, Molding, Vinyl Siding, Cabinets, Sinks, Assortment of New Lights, Tile, Doors, New Windows, 2 New Patio Doors, Aluminum Brake, Tint Tek 20/20 Cloud, 2 New Winchester Safes, Approx 6ft Vintage 7-Up Drink Box, Washer & Dryer and Push Mower, Plus Much More....