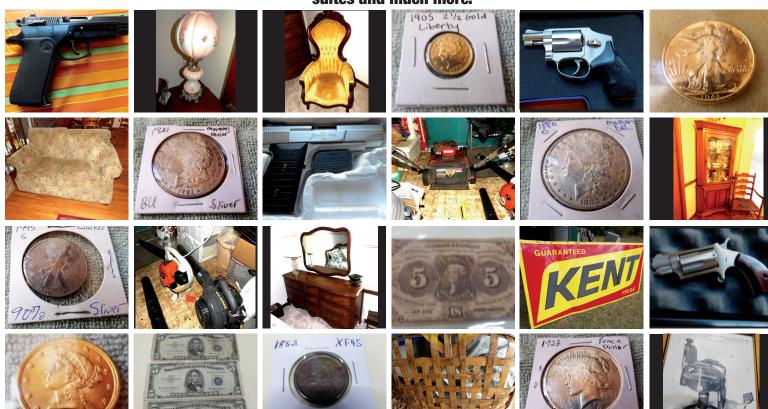

## LIVING ESTATE AUCTION OF

MR. & MRS. HARTLEY OF ERWIN

**203 MAPLE DR. ERWIN NC 28339** 

📷 SATURDAY, NOVEMBER 9TH @10:00 🕡

Items to Includes: Jennings Md 9-9mm, Interarms 9mm, Beretta 22 semi auto, Like New S&W 38 special "stainless", 22 "5 Shot pocket pistol, 1905 21/2-dollar gold pc., 1900 \$5 dollar gold pc, Several silver dollars, Several Walking Liberty ½ dollars, Several Indian head pennies, 2 Flying eagles, 1909 VDB penny, 80 Plus Silver Certificates plus other paper notes, John Deere petal tractor with wagon, 2 Wash pots, Assortment of Country store items, Childs wooden sled, Several 1960's Metal yard chairs, Several bedroom suites and much more.