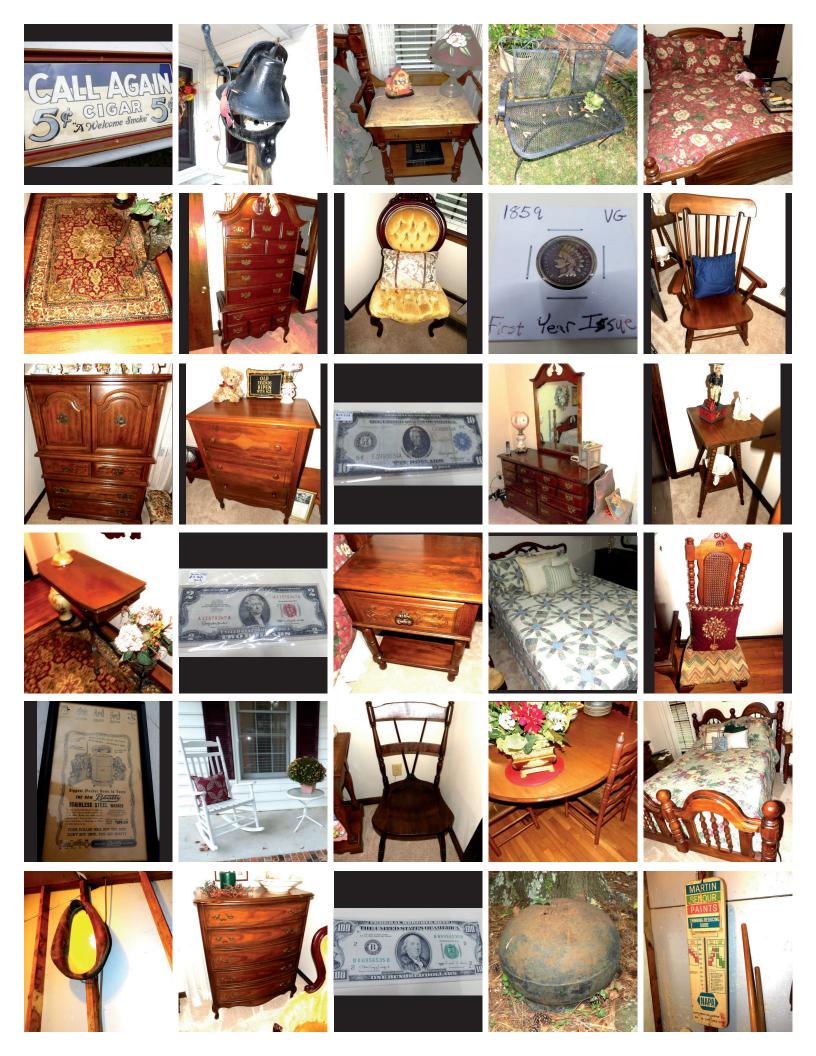

## LIVING ESTATE AUCTION OF

MR. & MRS. HARTLEY OF ERWIN

**203 MAPLE DR. ERWIN NC 28339** 

📷 SATURDAY, NOVEMBER 9TH @10:00 🕡

Items to Includes: Jennings Md 9-9mm, Interarms 9mm, Beretta 22 semi auto, Like New S&W 38 special "stainless", 22 "5 Shot pocket pistol, 1905 21/2-dollar gold pc., 1900 \$5 dollar gold pc, Several silver dollars, Several Walking Liberty ½ dollars, Several Indian head pennies, 2 Flying eagles, 1909 VDB penny, 80 Plus Silver Certificates plus other paper notes, John Deere petal tractor with wagon, 2 Wash pots, Assortment of Country store items, Childs wooden sled, Several 1960's Metal yard chairs, Several bedroom suites and much more.