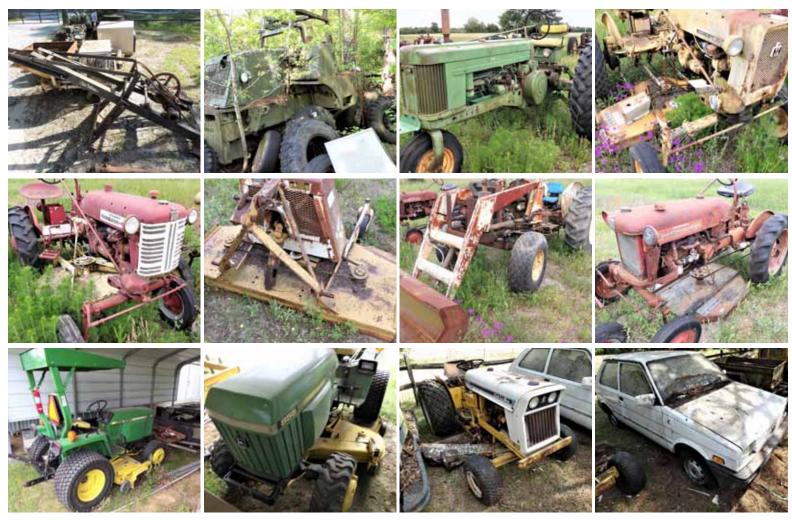

### **\*NOTE:** WE DO NOT CHARGE UP FRONT MONEY TO CONDUCT YOUR AUCTION.

Items to Include: Submarine diesel engine, 1920? Buick Short Dog, LA J/D tractor, Several equipment trailers, Enclosed trailer, Small storage building, Scrap metal, Tools, Several containers, Several tractors, Several parts cars, 1965 Chevy truck, 855 J/D diesel tractor, Mower 4wd, Car parts, 2 Army loaders and who knows what else!!!