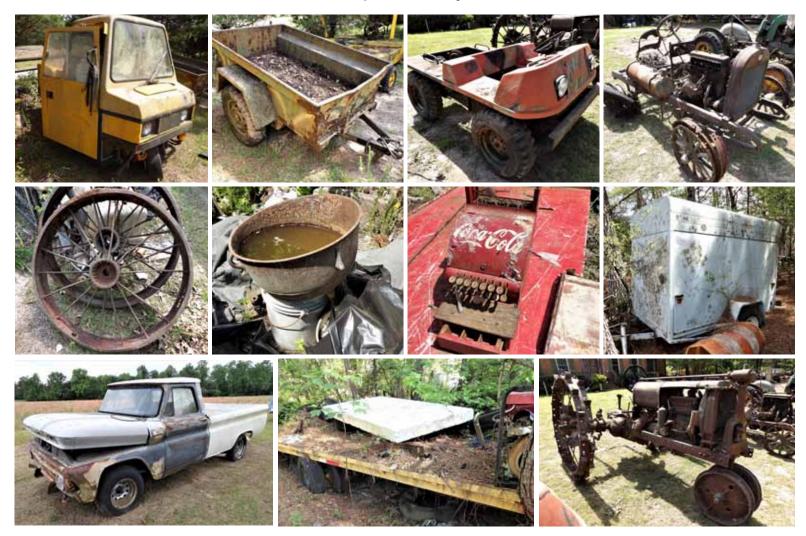

### **\*NOTE:** WE DO NOT CHARGE UP FRONT MONEY TO CONDUCT YOUR AUCTION.

Items to Include: Submarine diesel engine, 1920? Buick Short Dog, LA J/D tractor, Several equipment trailers, Enclosed trailer, Small storage building, Scrap metal, Tools, Several containers, Several tractors, Several parts cars, 1965 Chevy truck, 855 J/D diesel tractor, Mower 4wd, Car parts, 2 Army loaders and who knows what else!!!