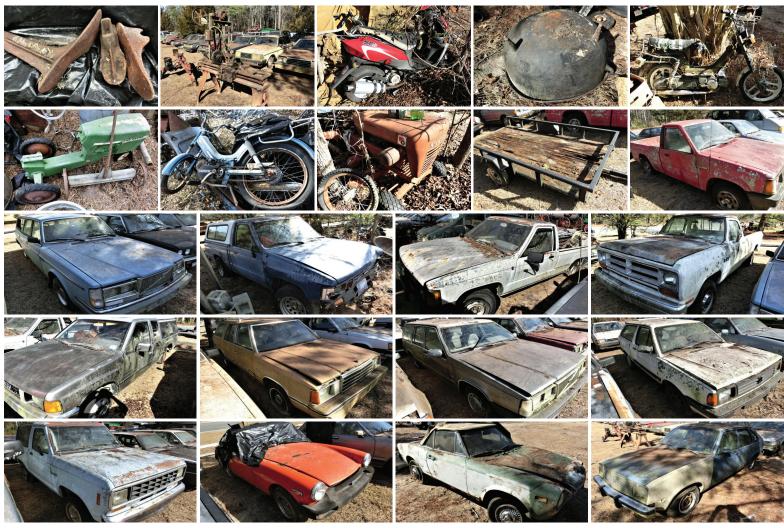

### **\*NOTE:** WE DO NOT CHARGE UP FRONT MONEY TO CONDUCT YOUR AUCTION.

Items to Include: 410 Double barrel, 3 Black powder rifles, 6.5 Creedmoor rifle, 3 Bush hogs, 40 Plus parts cars & trucks, Enclosed trailer, 2 Small trailers, Engine puller, Several cast iron pots, Racing mower, 2 Steel worktables, Several old toys, Assortment of tools, 3 Pedal tractors, Several old vices, Assortment of generators, Several old cast heaters, Plus lots more items not listed!!!