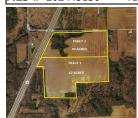

Auction Yes

**Remarks** This 87 Acre Farm is located 5 miles south of Huntington on St. Rd 9 to Co. Rd. 300 S.. is being offered at LIVE Public Auction on Tuesday, December 3 (a) 5:30. Auction will be held at American Legion Post 85 (a) 1410 S. Jefferson St. Huntington, In. THIS IS A LIVE IN-PERSON AUCTION BEING SIMULCAST FOR ONLINE -BIDDERS <<< This is a Cash Sale. The sale of this property may be financed; however, the sale of this property IS NOT CONTINGENT to financing approval.>>> The 87 Acres will be offered as follows: TRACT #1 (47 Acres) TRACT #2 (40 Acres) TRACT #3 (Combination of Tracts 1 & 2). Come prepared to buy...Seller is motivated to sell. \*\*\*Auctioneer reserves the right to make changes to an auction, to split or combine lots, cancel, suspend, or extend the auction event. This property may sell at , above, or below listed price depending on the outcome of the auction bidding.\*\*\*

| Sec Lot                         | Lot Ac/SF/Dim                       | 87.0000 / 3,789,720                     | / irregular                |
|---------------------------------|-------------------------------------|-----------------------------------------|----------------------------|
|                                 | City Zoning                         | , ,,,,,,,,,,,,,,,,,,,,,,,,,,,,,,,,,,,,, | , , ,                      |
| County                          |                                     |                                         |                            |
| Coning Description              |                                     |                                         |                            |
| Parcel Desc Partially Wooded,   | Flood Plain                         | Platted Development No                  | Platted Y/N Yes            |
| ownship Lancaster               | Date Lots Available                 | Dead Outford Area                       | Price per Acre \$\$0.00    |
| Type Use Agriculture            | Road Access County                  | Road Surface Asp                        | phalt Road Frontage County |
|                                 |                                     | Easements                               | No                         |
| ype Water None                  | Well Type                           | Water Frontag                           |                            |
| ype Sewer None<br>ype Fuel None |                                     | Assn Dues<br>Other Fees                 | Not Applicable             |
| ilectricity None                |                                     | Other Fees                              |                            |
| ·····                           |                                     | DOCUMENTS                               | AVAILABLE Plat Map         |
| /irtual Tours:                  |                                     |                                         |                            |
| liscellaneous                   |                                     |                                         |                            |
| mpvmt Type                      |                                     |                                         |                            |
| Strctr/Bldg Imprv No            |                                     |                                         |                            |
| an Property Be Divided?         | No                                  |                                         |                            |
|                                 |                                     |                                         |                            |
| /ater Name                      |                                     | Lake Type                               |                            |
| Vater Frontage                  | Channel Frontage                    |                                         | Water Access               |
| later Features                  |                                     |                                         |                            |
| inancing: Proposed              |                                     | xemption                                | Year Taxes Payable 2024    |
| •                               | Owner/Seller a Real Estate Licensee | •                                       | sing                       |
| . ,                             | & Auctioneers - Off: 260-356-3911   |                                         | Sing                       |
| at onice inces bios. Acadors    | a Addioneers - On. 200-000-0011     |                                         |                            |
|                                 |                                     |                                         |                            |
|                                 |                                     |                                         |                            |
|                                 |                                     |                                         |                            |
|                                 |                                     |                                         |                            |
|                                 |                                     |                                         |                            |
| ending Date                     | Closing Date                        | Selling Price H                         | low Sold                   |
| otal Concessions Paid           | Sold/Concession Rema                | ks                                      |                            |
| eller Concessions Offer Y/N     | Seller                              | oncession Amount \$                     |                            |
|                                 |                                     |                                         |                            |
|                                 |                                     |                                         |                            |
|                                 |                                     |                                         |                            |