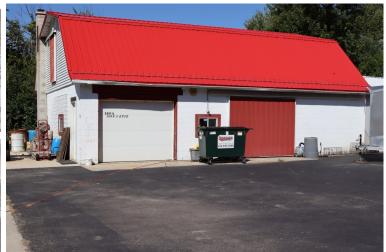

**Building 2** 

30'x60' Block Building with 2nd Level with Stairs, Plus 2 Overhead Doors Buildings are connected Together with a 12' x21' Shop Storage Area.

Terry & Diane Manley - Sellers | Steve Ness, Auction Manager 260.417.6556 For a FREE Recorded Message, Call 1.877.297.7407 ID 5519