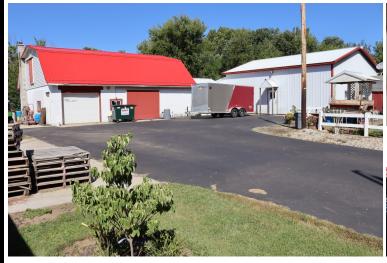

## Saturday, October 21 @ 9:30

**Building 1** 

36'x42'x12' Totally Insulated with Living Area, 3/4 Bath, Kitchen, Washer & Dryer Hookups 8'x24' Loft Area. All Wood Floors, Electric Heat and A/C.

Open Houses
Sun. Oct. 8 @ 1 - 2
Wed. Oct. 11 @ 5 - 6
Sun. Oct. 15 @ 1 - 2

**Building 2** 

30'x60' Block Building with 2nd Level with Stairs, Plus 2 Overhead Doors Buildings are connected Together with a 12' x21' Shop Storage Area.

Terry & Diane Manley - Sellers | Steve Ness, Auction Manager 260.417.6556 For a FREE Recorded Message, Call 1.877.297.7407 ID 5519