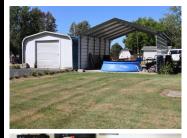

Large 0.85 Acre Residential Lot with 2 Large Buildings & 4 Small 5569 N. 675 E., North Webster, IN

## Saturday, October 21 @ 9:30

**Building 1** 

36'x42'x12' Totally Insulated with Living Area, 3/4 Bath, Kitchen, Washer & Dryer Hookups 8'x24' Loft Area. All Wood Floors, Electric Heat and A/C.

Open Houses
Sun. Oct. 8 @ 1 - 2
Wed. Oct. 11 @ 5 - 6
Sun. Oct. 15 @ 1 - 2