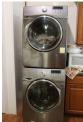

## Saturday, October 21 @ 9:30

**Building 1** 

36'x42'x12' Totally Insulated with Living Area, 3/4 Bath, Kitchen, Washer & Dryer Hookups 8'x24' Loft Area. All Wood Floors, Electric Heat and A/C.

Open Houses
Sun. Oct. 8 @ 1 - 2
Wed. Oct. 11 @ 5 - 6
Sun. Oct. 15 @ 1 - 2