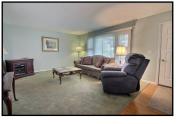

| Living | 19 x 11 | Family  | 21 x 14  | Kitchen | 11 x 10 | Dining | 12 x 11 |
|--------|---------|---------|----------|---------|---------|--------|---------|
| Master | 12 x 12 | 2nd Bec | l 12 x 9 | 3rd Bed | 12 x 9  | Shed   | 20 x 16 |