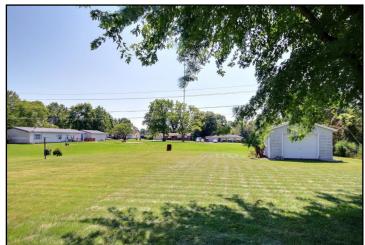

Ranch Home with 3 Bedrooms on 0.52 Acre in Marion! Features Include Wood Burner, Large Backyard with Porch, & Extra Shed/Garage 1506 East 450 North, Marion, IN 46952

> Inspect> Arrange Financing> Bid Your Price

| Living | 19 x 11 | Family  | 21 x 14  | Kitchen | 11 x 10 | Dining | 12 x 11 |
|--------|---------|---------|----------|---------|---------|--------|---------|
| Master | 12 x 12 | 2nd Bec | l 12 x 9 | 3rd Bed | 12 x 9  | Shed   | 20 x 16 |