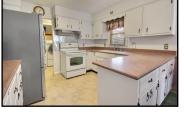

Ranch Home with 3 Bedrooms on 0.52 Acre in Marion! Features Include Wood Burner, Large Backyard with Porch, & Extra Shed/Garage 1506 East 450 North, Marion, IN 46952

> Inspect> Arrange Financing> Bid Your Price

| Living | 19 x 11 | Family  | 21 x 14  | Kitchen | 11 x 10 | Dining | 12 x 11 |
|--------|---------|---------|----------|---------|---------|--------|---------|
| Master | 12 x 12 | 2nd Bec | l 12 x 9 | 3rd Bed | 12 x 9  | Shed   | 20 x 16 |