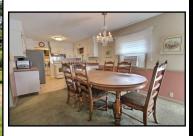

| Living | 19 x 11 | Family  | 21 x 14  | Kitchen | 11 x 10 | Dining | 12 x 11 |
|--------|---------|---------|----------|---------|---------|--------|---------|
| Master | 12 x 12 | 2nd Bec | l 12 x 9 | 3rd Bed | 12 x 9  | Shed   | 20 x 16 |