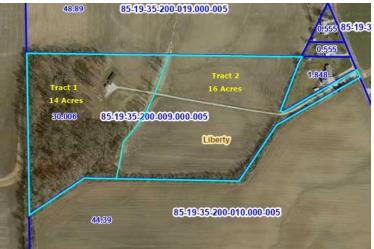

3 Bed Country Home on 30 Acres Offered in 2 Tracts individually or as whole unit

Tract # 1 is Home on 14 +/- Acres & Pole Building, Tract # 2 is 16 Tillable Acres and Driveway Access

11250 S. America Rd. Lafontaine, IN 46940