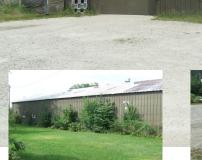

50 x 100 Steel Frame Commercial Building & Personal Property Auction to be held at Property Location

351 Lee St., Huntington, IN

Saturday, December 3 @ 11:30

> Inspect> Arrange Financing

> Bid Your Price

| 30 x 50 Heated Shop     | Large Stone Parking Area |
|-------------------------|--------------------------|
| 780 sqft with 3 Offices | 4 City Lots              |
| 2 Restrooms             | 5,100 sqft Warehouse     |