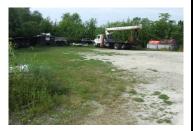

50 x 100 Steel Frame Commercial Building & Personal Property Auction to be held at Property Location

351 Lee St., Huntington, IN

Saturday, December 3 @ 11:30

> Inspect> Arrange Financing

> Bid Your Price

| 30 x 50 Heated Shop     | Large Stone Parking Area |
|-------------------------|--------------------------|
| 780 sqft with 3 Offices | 4 City Lots              |
| 2 Restrooms             | 5,100 sqft Warehouse     |