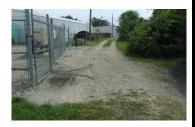

50 x 100 Steel Frame Commercial Building & Personal Property Auction to be held at Property Location

351 Lee St., Huntington, IN

Saturday, December 3 @ 11:30

> Inspect> Arrange Financing

> Bid Your Price

| 30 x 50 Heated Shop     | Large Stone Parking Area |
|-------------------------|--------------------------|
| 780 sqft with 3 Offices | 4 City Lots              |
| 2 Restrooms             | 5,100 sqft Warehouse     |