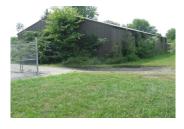

50 x 100 Steel Frame Commercial Building & Personal Property Auction to be held at Property Location

351 Lee St., Huntington, IN

Saturday, December 3 @ 11:30

> Inspect> Arrange Financing

> Bid Your Price

| 30 x 50 Heated Shop     | Large Stone Parking Area |
|-------------------------|--------------------------|
| 780 sqft with 3 Offices | 4 City Lots              |
| 2 Restrooms             | 5,100 sqft Warehouse     |