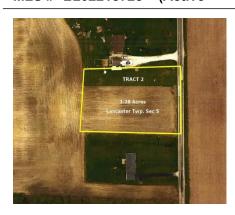

**Remarks** \*\*\*The seller will offer at LIVE PUBLIC AUCTION Three (3) Tracts of Land on Wednesday, June 15 @ 5:30. The AUCTION will be HELD at Hiers Park, located at 631 E. Taylor St., Huntington. \*\*\* This is Tract # 2 which Consists of 1.283 Acres. Please see address TBD W 100 S for Tract #1 Consisting of 2.246 Acres and TBD S 400 W for Tract # 3 Consisting of 3.0 Acres. \*\*\*This property may sell at, above, or below listed price depending on the outcome of the auction bidding.\*\*\*