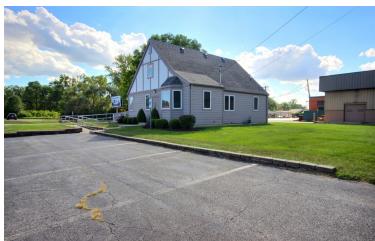

## AUCTION

2,446 sqft Commercial Building on 0.36 Acres including Basement

Great Business Opportunity - Highly Visibility and over 22,000 Traffic Count

206 State Rd. 930, New Haven, IN

## Bidding Ends: Thursday, Sept. 30 @ 3:00

InspectArrange Financing

> Bid Your Price

| Lobby 13 x 6   | Office 1 | 11 x 10 | Open Rm | . 12 x 11 | Parking 1430sqft   |
|----------------|----------|---------|---------|-----------|--------------------|
| Recpt. 13 x 13 | Office 2 | 13 x 9  | Loft Up | 23 x 11   | Traffic Ct. 22,037 |
| 2 Restrooms    | Office 3 | 13 x 10 | Storage | 11 x 9    | Basemen 912saft    |