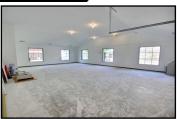

## Bidding Ends: Tuesday, July 6 @ 3:00

InspectArrange FinancingBid Your Price

| Open Area              | 30 x 38 | Private Office | 23 x 13 | Storage Rm 28 x 38 |
|------------------------|---------|----------------|---------|--------------------|
| Vault Rm               | 16 x 8  | Storage Rm Up  | 16 x 8  | 2 Public Restrooms |
| 8,220 sqft Parking Lot |         | Total Sqft     | 3,339   | 10' Garage Door    |