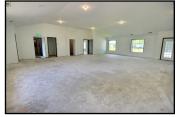

## Bidding Ends: Tuesday, July 6 @ 3:00

InspectArrange FinancingBid Your Price

| Open Area              | 30 x 38 | Private Office | 23 x 13 | Storage Rm 28 x 38 |
|------------------------|---------|----------------|---------|--------------------|
| Vault Rm               | 16 x 8  | Storage Rm Up  | 16 x 8  | 2 Public Restrooms |
| 8,220 sqft Parking Lot |         | Total Sqft     | 3,339   | 10' Garage Door    |