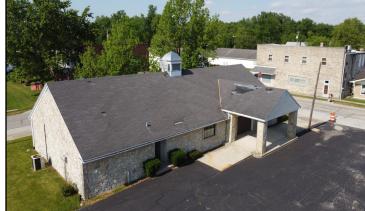

## **Commercial Building on Corner Lot**

Located in the Small Community Town of Bippus

9001 W 800 N, Huntington, IN

## Bidding Ends: Tuesday, July 6 @ 3:00

InspectArrange FinancingBid Your Price

| Open Area              | 30 x 38 | Private Office | 23 x 13 | Storage Rm 28 x 38 |
|------------------------|---------|----------------|---------|--------------------|
| Vault Rm               | 16 x 8  | Storage Rm Up  | 16 x 8  | 2 Public Restrooms |
| 8,220 sqft Parking Lot |         | Total Sqft     | 3,339   | 10' Garage Door    |