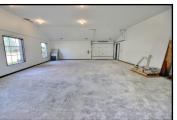

## Bidding Ends: Tuesday, July 6 @ 3:00

InspectArrange FinancingBid Your Price

| Open Area              | 30 x 38 | Private Office | 23 x 13 | Storage Rm 28 x 38 |
|------------------------|---------|----------------|---------|--------------------|
| Vault Rm               | 16 x 8  | Storage Rm Up  | 16 x 8  | 2 Public Restrooms |
| 8,220 sqft Parking Lot |         | Total Sqft     | 3,339   | 10' Garage Door    |