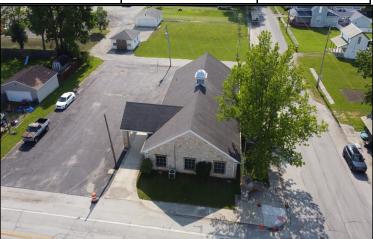

## **Commercial Building on Corner Lot**

Located in the Small Community Town of Bippus

9001 W 800 N, Huntington, IN

## Bidding Ends: Tuesday, July 6 @ 3:00

InspectArrange FinancingBid Your Price

| Open Area              | 30 x 38 | Private Office | 23 x 13 | Storage Rm 28 x 38 |
|------------------------|---------|----------------|---------|--------------------|
| Vault Rm               | 16 x 8  | Storage Rm Up  | 16 x 8  | 2 Public Restrooms |
| 8,220 sqft Parking Lot |         | Total Sqft     | 3,339   | 10' Garage Door    |