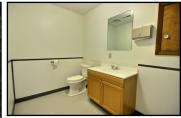

## Bidding Ends: Tuesday, July 6 @ 3:00

InspectArrange FinancingBid Your Price

| Open Area              | 30 x 38 | Private Office | 23 x 13 | Storage Rm 28 x 38 |
|------------------------|---------|----------------|---------|--------------------|
| Vault Rm               | 16 x 8  | Storage Rm Up  | 16 x 8  | 2 Public Restrooms |
| 8,220 sqft Parking Lot |         | Total Sqft     | 3,339   | 10' Garage Door    |