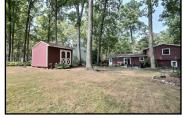

## 3 Bed Tri-Level on 0.43 Acres

Partially Wooded Lot with Pond and Waterfall Feature

6923 Regent Ct, Fort Wayne, IN

## Bidding Ends: Thursday, April 15 @ 3:00

> Inspect

> Arrange Financing > Bid Your Price

| Living 19 x 13 | Kitchen 13 x 10 | Master 13 x 11 | Garage 25 x 11 |
|----------------|-----------------|----------------|----------------|
| Family 19 x 16 | Dining 13 x 10  | 2nd Bed 12 x 9 | Shed 12 x 10   |
|                | Laundry 8 v 11  | 3rd Red 10 v 0 |                |