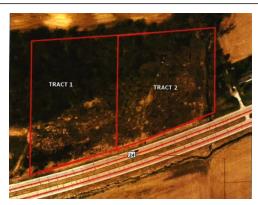

Remarks \*\*\*This 10 Acres of Land is located 3 miles East of Huntington, In on US Highway 24 East.....and will be offered at Public Auction on Wed Aug 5 @ 5:30. \*\*\* This 10 acres will be offered in 2 ( 5 ACRE TRACTS ) or can be purchased as a whole unit. The Auction will be held at Huntington Co 4-H Fairs grounds @ 631 E Taylor St. Huntington, In. This parcel of land has approximately 895 Ft of Road frontage and is partially wooded and rolling.... \*\*\*This property is LISTED at ASSESSED VALUE and may sell at, above, or below listed price depending on the outcome of the auction bidding.\*\*\*